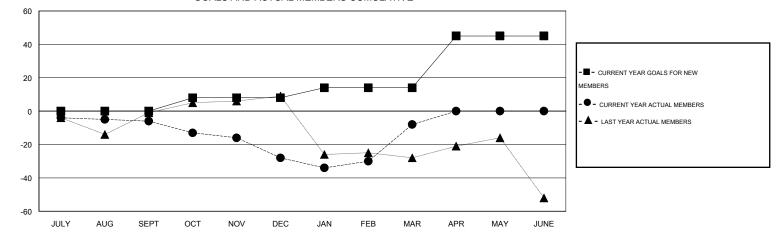

## GMT: OPEN

|         | POLAND |  |
|---------|--------|--|
| OCATION | FULAND |  |

L

GMT CA 4

|                       |                  | Clubs               |                            |                             |               |                    | Members                          |                              |                             |
|-----------------------|------------------|---------------------|----------------------------|-----------------------------|---------------|--------------------|----------------------------------|------------------------------|-----------------------------|
| RESULTS FOR 2013-2014 |                  |                     |                            | RESULTS FOR 2013-2014       |               |                    |                                  |                              |                             |
| QUARTER               | NEW CLUB<br>GOAL | ACTUAL NEW<br>CLUBS | ACTUAL<br>DROPPED<br>CLUBS | ACTUAL NET<br>GAIN/<br>LOSS | QUARTER       | NEW MEMBER<br>GOAL | ACTUAL TOTAL<br>MEMBERS<br>ADDED | ACTUAL<br>DROPPED<br>MEMBERS | ACTUAL NET<br>GAIN/<br>LOSS |
| JULY/AUG/SEPT         | 0                | 0                   | 1                          | -1                          | JULY/AUG/SEPT | 0                  | 12                               | 18                           | -6                          |
| OCT/NOV/DEC           | 0                | 0                   | 0                          | 0                           | OCT/NOV/DEC   | 8                  | 5                                | 27                           | -22                         |
| JAN/FEB/MAR           | 0                | 1                   | 0                          | 1                           | JAN/FEB/MAR   | 6                  | 40                               | 20                           | 20                          |
| APR/MAY/JUNE          | 1                | 0                   | 0                          | 0                           | APR/MAY/JUNE  | 31                 | 0                                | 0                            | 0                           |

GOALS AND ACTUAL MEMBERS CUMULATIVE

| DROPPED CLUBS: 1 | 19 CLUBS OF 56 ADDED 1 OR MORE | GENDER DISTRIBUTION  |              |    |
|------------------|--------------------------------|----------------------|--------------|----|
|                  | NEW MEMBERS                    | MALE                 | 637 (61.37%) |    |
| DROPPED MEMBERS  |                                | FEMALE               | 401 (38.63%) |    |
| DECEASED 5       | CLICK HERE FOR HEALTH          |                      |              | 50 |
| CLUB CANCELLED 0 | ASSESSMENT DATA                | FAMILY UNIT MEMBERS  |              |    |
| OTHER 60         |                                | HEAD OF HOUSEHOLD    |              |    |
| TOTAL 65         | _                              | NON-HEAD OF HOUSEHOL | D 2          | 25 |