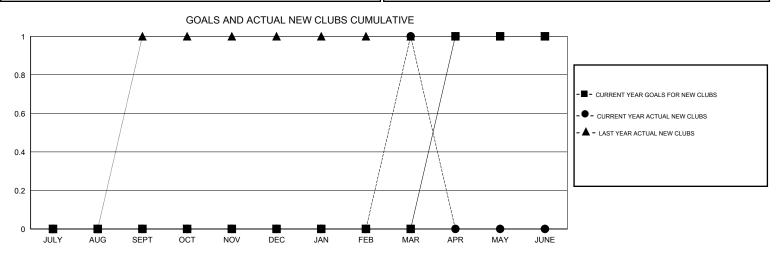

## GMT: OPEN

|         | POLAND |  |
|---------|--------|--|
| OCATION | FULAND |  |

L

GMT CA 4

|                       |                  | Clubs               |                            |                             |               |                    | Members                          |                              |                             |
|-----------------------|------------------|---------------------|----------------------------|-----------------------------|---------------|--------------------|----------------------------------|------------------------------|-----------------------------|
| RESULTS FOR 2013-2014 |                  |                     |                            | RESULTS FOR 2013-2014       |               |                    |                                  |                              |                             |
| QUARTER               | NEW CLUB<br>GOAL | ACTUAL NEW<br>CLUBS | ACTUAL<br>DROPPED<br>CLUBS | ACTUAL NET<br>GAIN/<br>LOSS | QUARTER       | NEW MEMBER<br>GOAL | ACTUAL TOTAL<br>MEMBERS<br>ADDED | ACTUAL<br>DROPPED<br>MEMBERS | ACTUAL NET<br>GAIN/<br>LOSS |
| JULY/AUG/SEPT         | 0                | 0                   | 1                          | -1                          | JULY/AUG/SEPT | 0                  | 12                               | 18                           | -6                          |
| OCT/NOV/DEC           | 0                | 0                   | 0                          | 0                           | OCT/NOV/DEC   | 8                  | 5                                | 27                           | -22                         |
| JAN/FEB/MAR           | 0                | 1                   | 0                          | 1                           | JAN/FEB/MAR   | 6                  | 40                               | 20                           | 20                          |
| APR/MAY/JUNE          | 1                | 0                   | 0                          | 0                           | APR/MAY/JUNE  | 31                 | 0                                | 0                            | 0                           |